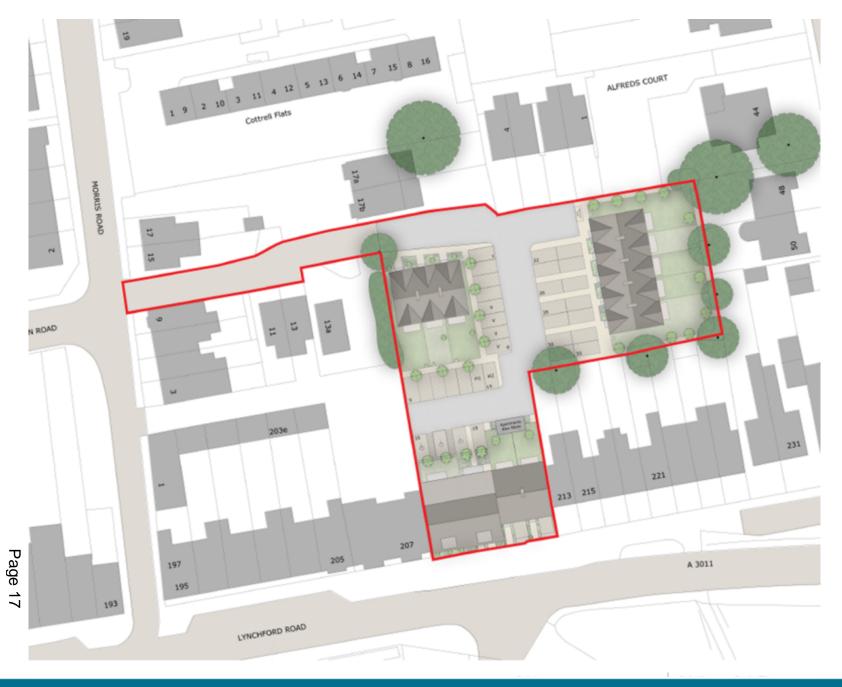

# Development Management Committee

Item 5: 22/00480/FULPP

209-211 Lynchford Road, Farnborough

Ground floor plans - Apartment Building (A)

First floor plans - Apartment Building (A)

Second floor plans - Apartment Building (A)