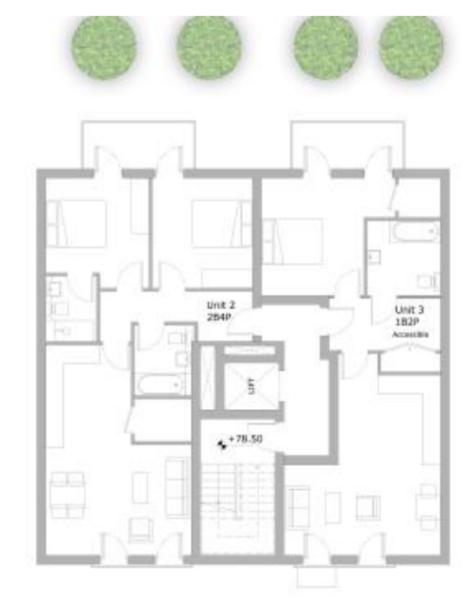

# Development Management Committee

Item 5: 22/00480/FULPP

209-211 Lynchford Road, Farnborough

Ground floor plans - Apartment Building (A)

First floor plans - Apartment Building (A)

Second floor plans - Apartment Building (A)