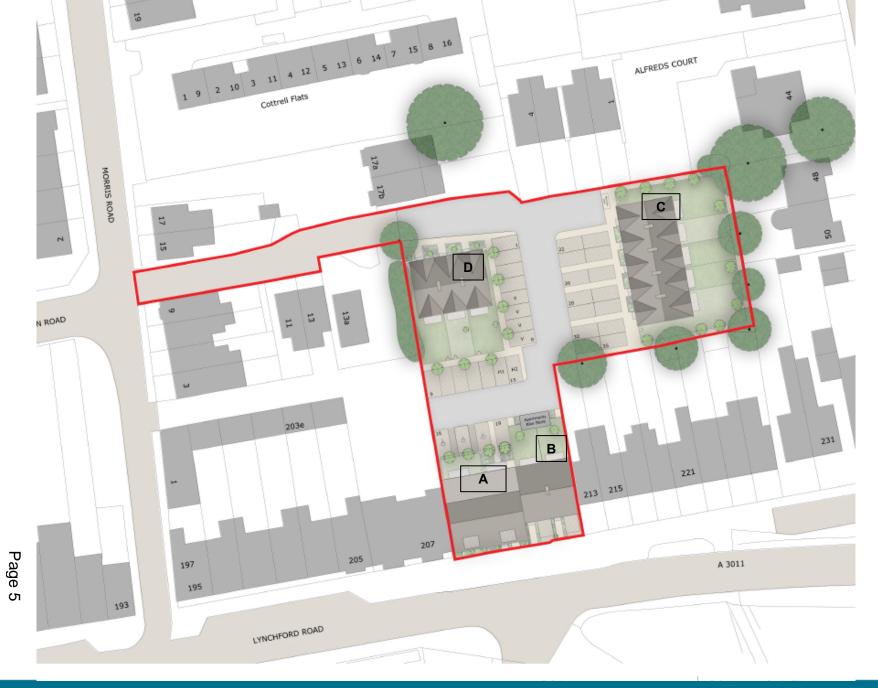

# Development Management Committee

Item 5: 22/00480/FULPP

209-211 Lynchford Road, Farnborough

Ground floor plans - Apartment Building (A)

First floor plans - Apartment Building (A)

Second floor plans - Apartment Building (A)

Third floor plans - Apartment Building (A)

Ground Floor Plans – Terrace 1 (C) - same for Terrace 2 (D) Houses.

457576

Motorcycle

space

4575.76

First-Floor Plans for Terraces 1 & 2 (C & D)

Second Floor Plan - Terrace 1 (C).

Ground Floor Plan - Townhouses (B).

First Floor Plan – Townhouses (B).

Second Floor Plan - Townhouses (B)

RUSHMOOR BOROUGH COUNCIL