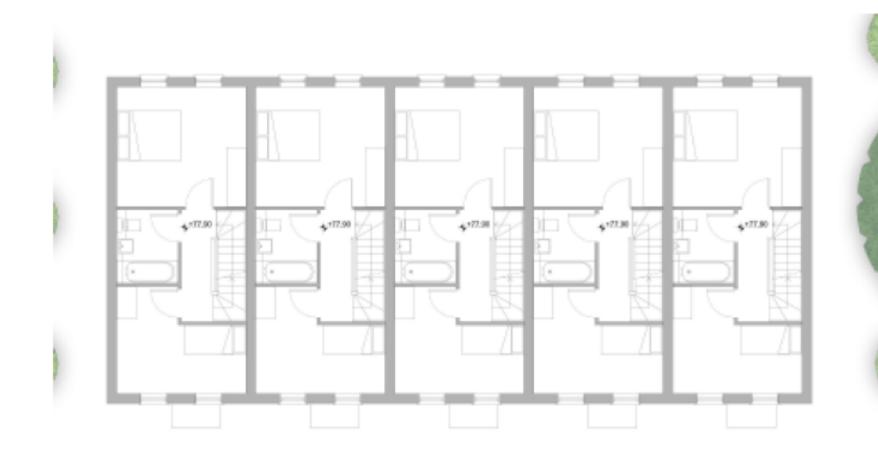

Third floor plans - Apartment Building (A)

Ground Floor Plans – Terrace 1 (C) - same for Terrace 2 (D) Houses.

457576

Motorcycle

space

4575.76

First-Floor Plans for Terraces 1 & 2 (C & D)

Second Floor Plan - Terrace 1 (C).