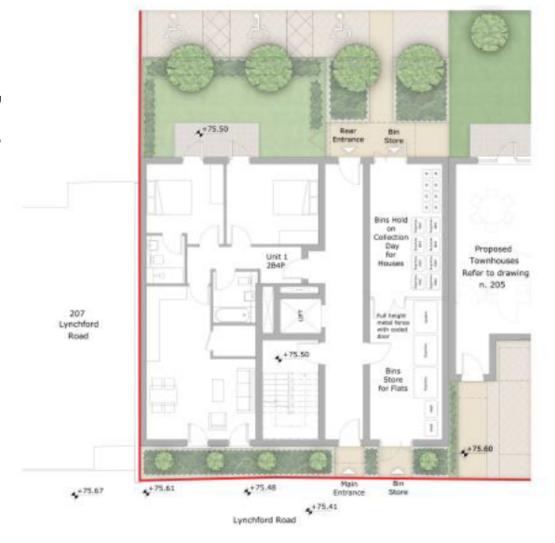

Ground Floor Plan - Townhouses (B).

First Floor Plan – Townhouses (B).

Second Floor Plan - Townhouses (B)

RUSHMOOR BOROUGH COUNCIL