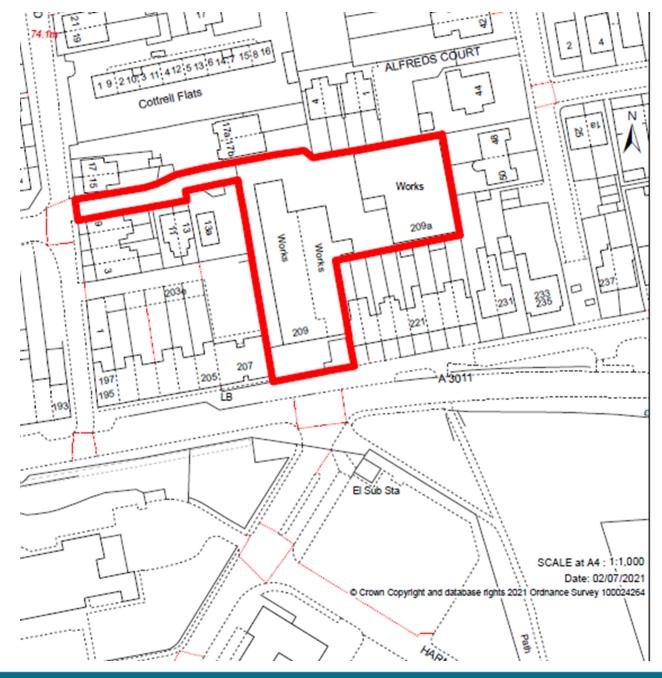

# Development Management Committee

Item 5: 22/00480/FULPP

209-211 Lynchford Road, Farnborough

Ground floor plans - Apartment Building (A)

First floor plans - Apartment Building (A)

Second floor plans - Apartment Building (A)