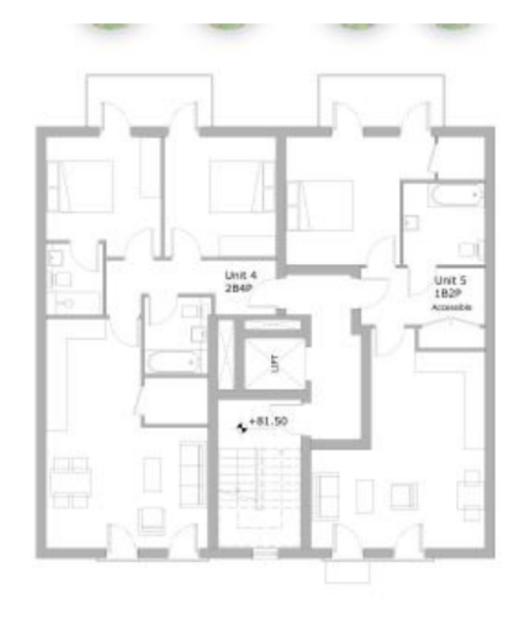

# Development Management Committee

Item 5: 22/00480/FULPP

209-211 Lynchford Road, Farnborough

Ground floor plans - Apartment Building (A)

First floor plans - Apartment Building (A)

Second floor plans - Apartment Building (A)