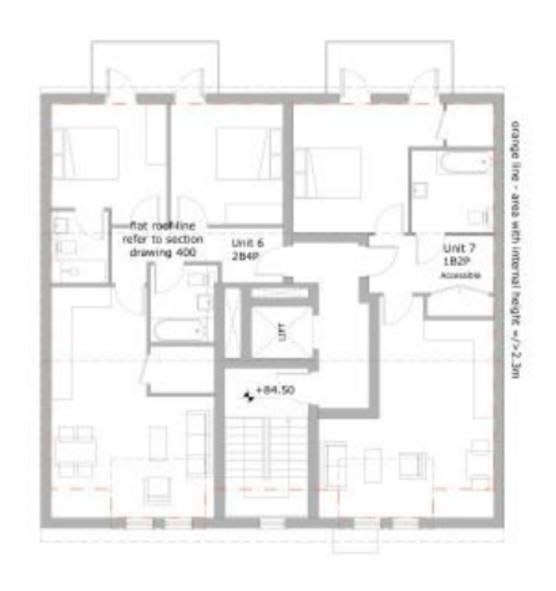

Third floor plans - Apartment Building (A)

Ground Floor Plans – Terrace 1 (C) - same for Terrace 2 (D) Houses.

457576

Motorcycle

space

4575.76

First-Floor Plans for Terraces 1 & 2 (C & D)

Second Floor Plan - Terrace 1 (C).