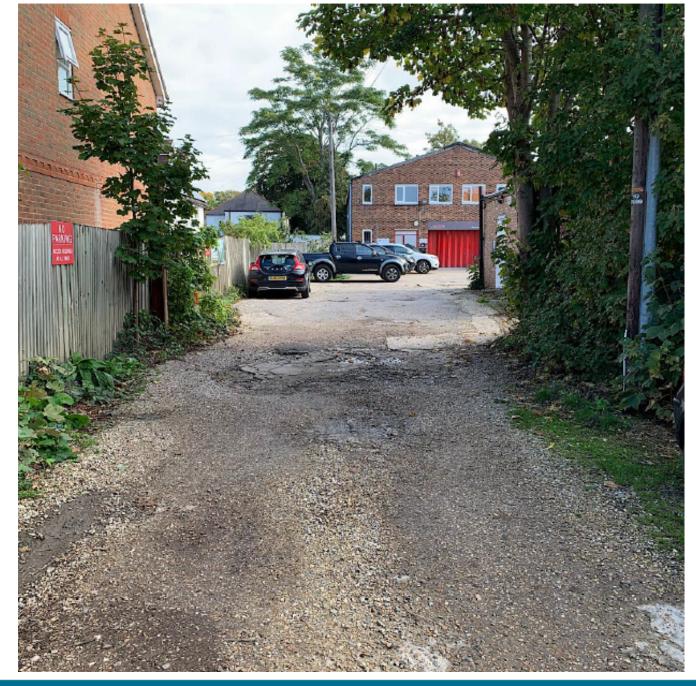

# Development Management Committee

Item 5: 22/00480/FULPP

209-211 Lynchford Road, Farnborough

Ground floor plans - Apartment Building (A)

First floor plans - Apartment Building (A)

Second floor plans - Apartment Building (A)