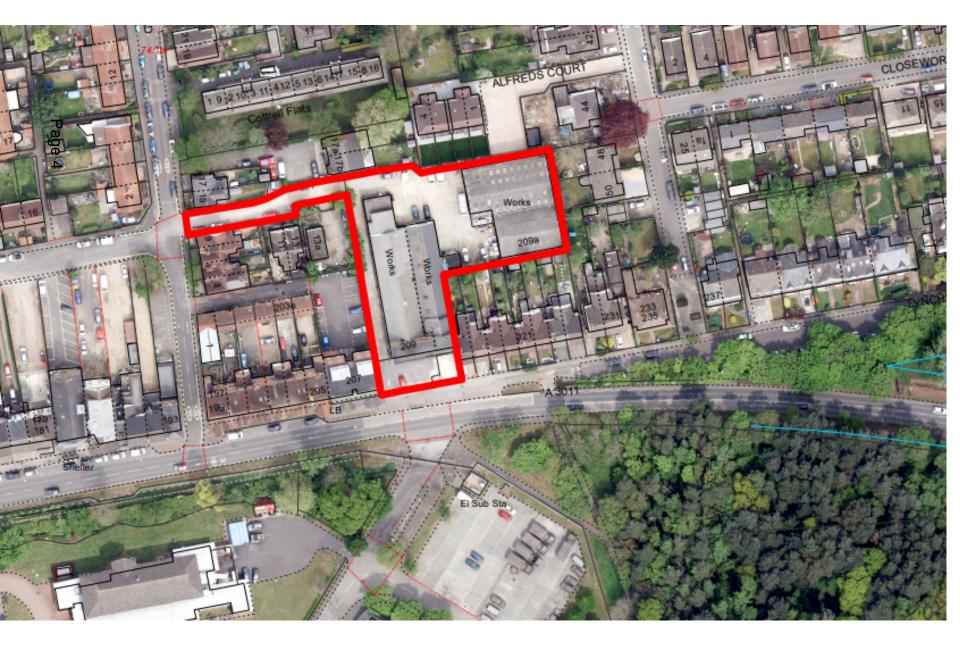

# Development Management Committee

Item 5: 22/00480/FULPP

209-211 Lynchford Road, Farnborough

Ground floor plans - Apartment Building (A)

First floor plans - Apartment Building (A)

Second floor plans - Apartment Building (A)