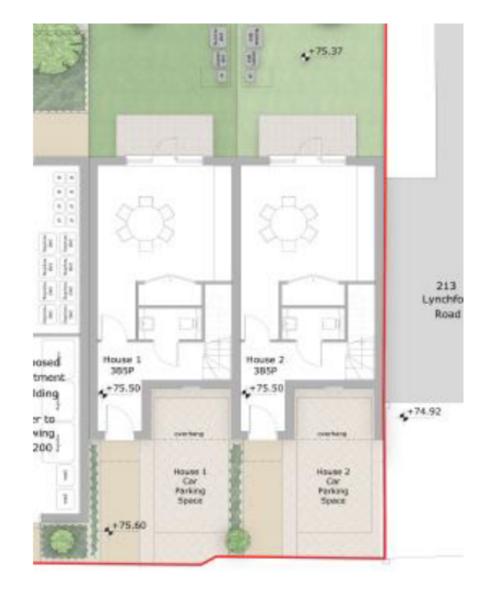

Third floor plans - Apartment Building (A)

Ground Floor Plans – Terrace 1 (C) - same for Terrace 2 (D) Houses.

457576

Motorcycle

space

4575.76

First-Floor Plans for Terraces 1 & 2 (C & D)

Second Floor Plan - Terrace 1 (C).